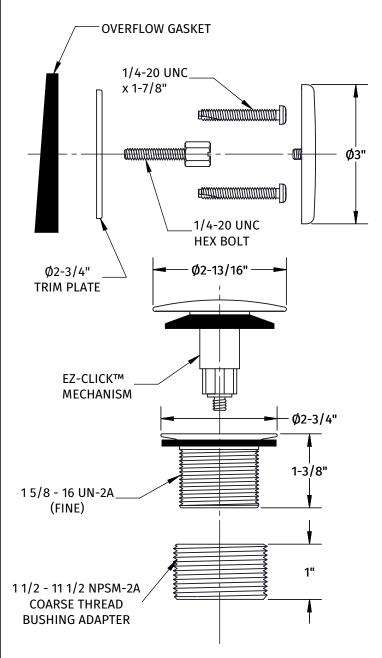

# <u>UNVTRIM</u>

## ROUND STYLE BATH DRAIN WITH EZ-CLICK™

### SPECIFICATION SHEET

- FOR USE WITH Ø2" DRAIN OPENING
- WILL FIT MOST MANUFACTURER'S NON-CABLE
   OPERATED DRAINS
- SUITABLE FOR MOST OVERFLOWS WITH ONE OF
  TWO SCREW APPLICATION
- COMPATIBLE WITH ALL MOUNTAIN PLUMBING
   NON-CABLE OPERATED DRAINS
- LIFETIME WARRANTY ON EZ-CLICK™ MECHANISM
- WILL FIT A TUB UP TO 2" THICK WHEN USING COARSE ADAPTER
- BDWBUSH2-2" COARSE ADAPTER FOR UP TO 3" THICK TUBS (SOLD SEPARATELY)
- BDWBUSH2.5-2-1/2" COARSE ADAPTER FOR UP TO 3-1/2" THUCK TUBS (SOLD SEPARATELY)